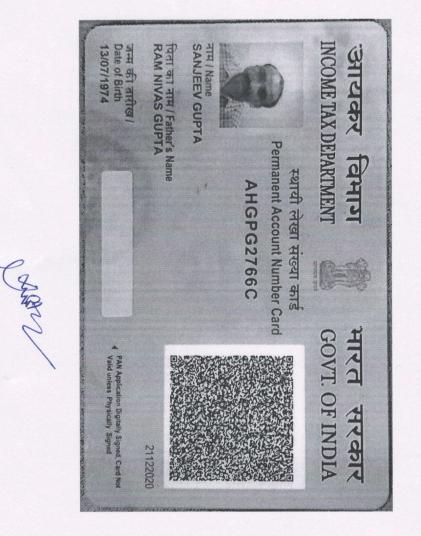

having the great financial capacity to purchase the below mentioned properties on a good value. True typed Copy of the Aahdar Card of applicant is annexed hereto as **ANNEXURE-A-1** (Page No.8 to 9). True typed Copy of the PAN Card of applicant is annexed hereto as **ANNEXURE-A-2** (Page No. 10).

#### AND IN THE MATTER OF:

SANJEEV GUPTA S/O SH. RAM NIWAS GUPTA R/O H.NO.1572/5A, SHIV SHANKAR NAGAR, JAGADHRI, YAMUNA NAGAR, HARYANA-135001 ...APPLICANT/BUYER

#### AFFIDAVIT

I, SANJEEV GUPTA S/O SH. RAM NIWAS GUPTA R/O H.NO.1572/5A, SHIV SHANKAR NAGAR, JAGADHRI, YAMUNA NAGAR, HARYANA-135001, aged about 50 years, do hereby solemnly affirm and declare as under:-